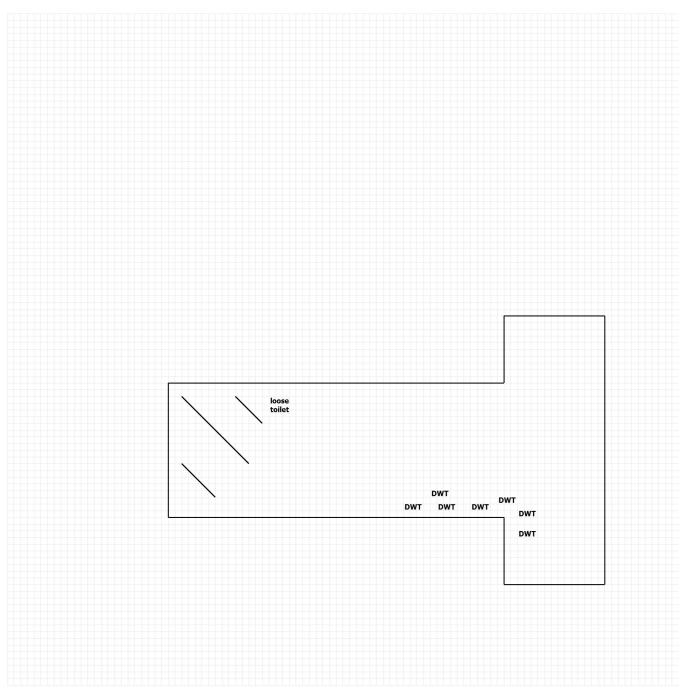

**Inspection Graph** Contract #: 43399-0283762

Inspection Date: Customer:

9/2/14 SCOTT OTTMAR 13 PASEO TERCERO SALINAS, CA 93908

SCALE: 1:1

This graph is a record of a visual, non-destructive inspection by Terminix of certain readily accessible areas of the identified property for visible termite infestation/damage. Terminix is not responsible for repairs to damages disclosed above. In addition, hidden damage may exist in concealed, obstructed or inaccessible areas. No attempt to remove siding, plastic or sheetrock insulation, carpeting, paneling, etc. to search for hidden damage was made. Terminix cannot guarantee that the damage disclosed by visual inspection of the premises shown above represents the entirety of the damage which may exist as of the date of the initial control application. Terminix shall not be responsible for repair of any existing damage including without limitation, any damage which existed in areas or in structural members which were not accessible for visual inspection as of the date of this graph. If X (circled or not) appears on the graph, it is advisable that a qualified building expert inspect the property to determine what effect, if any, the infestation/damage has upon the structural integrity of the property.

# **Graph Legend**

Contract #: 43399-0283762

## **KEY TO EVIDENCE**

CA Carpenter Ants
CD Cellulose Debris
DMP Dampwood Termites
DWT Drywood Termites
EC Earth-Wood Contacts
ED Existing Damage
EM Excessive Moisture

F **Fungus** FG Faulty Grade **FOR** Formosan Termites IA Inaccessible Areas **PHD** Possible Hidden Damage PPB Powder-Post Beetles **PPBD** Powder-Post Beetle Damage **SUB** Subterranean Termites TD Termite Damage W/C Well/Cistern **WB** Wood Boring Beetles