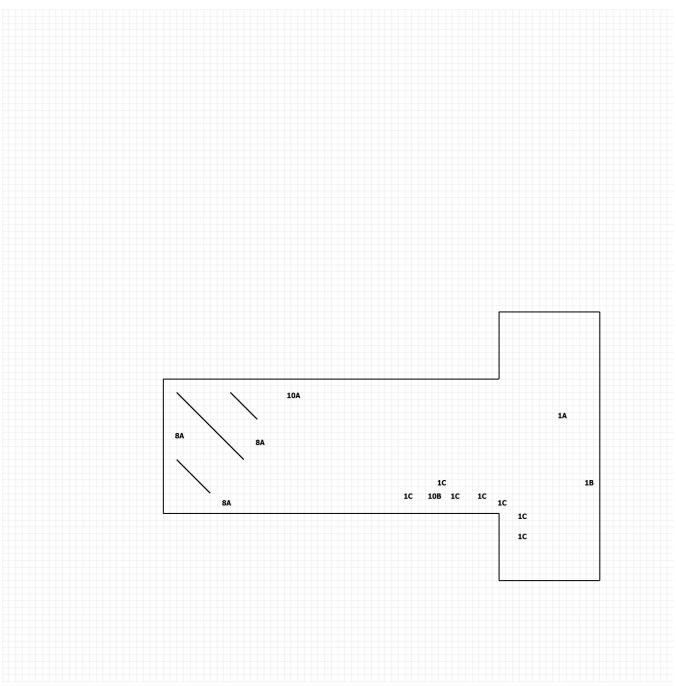

911 Install Garage Door Seal
912 Install Dryer Vent Cover - Wall
913 Install Oven Vent Cover - Wall
914 Install Oven Vent Cage - Roof

915 Install Chimney Cap

**CA Findings Graph** Contract #: 43399-0283762

Inspection Date: Customer:

9/2/14 SCOTT OTTMAR 13 PASEO TERCERO SALINAS, CA 93908

SCALE: 1:1

This graph is a record of a visual, non-destructive inspection by Terminix of certain readily accessible areas of the identified property for visible termite infestation/damage. Terminix is not responsible for repairs to damages disclosed above. In addition, hidden damage may exist in concealed, obstructed or inaccessible areas. No attempt to remove siding, plastic or sheetrock insulation, carpeting, paneling, etc. to search for hidden damage was made. Terminix cannot guarantee that the damage disclosed by visual inspection of the premises shown above represents the entirety of the damage which may exist as of the date of the initial control application. Terminix shall not be responsible for repair of any existing damage including without limitation, any damage which existed in areas or in structural members which were not accessible for visual inspection as of the date of this graph. If X (circled or not) appears on the graph, it is advisable that a qualified building expert inspect the property to determine what effect, if any, the infestation/damage has upon the structural integrity of the property.

#### Substructure

Item 1A FINDING: Cellulose debris (wood, paper products) was noted in the subarea.

RECOMMENDATION: Remove and dispose of the cellulose debris of a rakeable size from the subarea.

\*\*\*\*\* This is a Section 2 Item \*\*\*\*\*

Item 1B <u>FINDING:</u> Evidence of surface fungus was noted in the subarea. Fungus infection appears minor at this time and has not structurally weakened the wood so that it is no longer capable of performing the function for which it was designed.

\*\*\*\*\* This is a Section 2 Item \*\*\*\*\*

Item 1C FINDING: Evidence of drywood termites was noted at/in subarea.

<u>RECOMMENDATION:</u> Remove or cover accessible drywood termite fecal pellets. Fumigate the structure with an approved fumigant for the eradication of drywood termites.

#### Garages

Item 8A FINDING: The garage is inaccessible for inspection due to occupant  $\square$ s storage along the perimeter walls.

<u>RECOMMENDATION:</u> The owner should remove the storage and call for further inspection of the garage. For an additional charge not to exceed the cost of the original inspection, the garage will be inspected and a supplemental report will be issued and any findings and recommendations will be listed along with estimates for repair and/or treatment, if within the scope of this company \subseteq s operations.

#### **Other Interiors**

Item 10A FINDING: The toilet was found to be loose in the master bathroom.

RECOMMENDATION: Remove the toilet for further inspection. If no damage is exposed, reset the toilet on a new wax ring.

\*\*\*\*\* This is a Section 2 Item \*\*\*\*\*

Item 10B FINDING: Drywood termites have damaged woodmembers at/in wood floor.

RECOMMENDATION: Reinforce the damaged wood members. See recommendations in this report for the control of drywood termites.